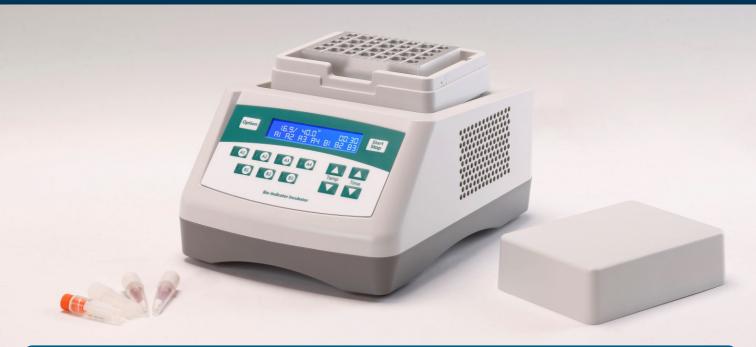

# **Description:**

Bit1000/Bit1000-S is a sample incubation equipment based on film heating and PID automatic temperature control technology. Flexible independent timing and constant temperature function improve the efficiency of the laboratory work, which is the ideal equipment for biological indicators incubation.

### Features:

- Easy to set up and use, all information real-time display and showing set up operation, convenient to observe equipment running status.
- ♦ High temperature control precision.
- ♦ Wide time range from 1min to 99h59min.
- Up to 7groups samples can be incubated. Each group countdowns independently at a time.
- Temperature calibration function.
- Built-in software and hardware over-temperature protection device.